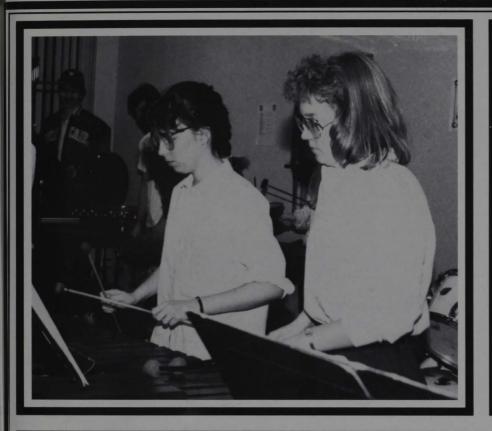

The entrance of the new fine arts building is enough to show how magnificent it is.

Fred Channel displayed his percussion skills during the GSC Concert Choir performance

Glenville State Concert Choir in action!