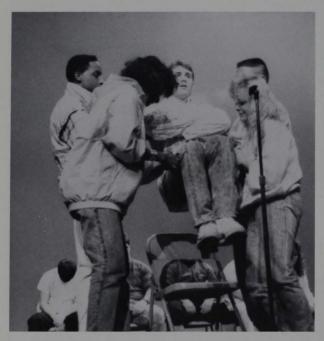

#### THE AMAZING KOLISCH

Assistants from the audience lift Ed Kowchuck with two fingers.

Right: Chup Robinson as John Wayne with Koisch.

Below: Hypnotized volunteers practice their baller

On Wednesday, January 16, students at GSC were entertained by the world's fastest and foremost hypnotist, the Amazing Kolisch. He has appeared on such shows as The Tonight Show and P.M. Magazine. Volunteers from the audience were hypnotized and asked to perform antics from singing opera to going fishing from their seats. The show was a tremendous success and the audience was well entertained by the Amazing Kolisch.