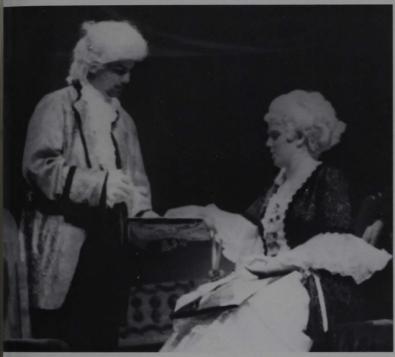

#### THE MADRIGAL DINNER...

Above: The festive evening offers participants the opportunity to don authentic costumes of the period and to create typical characters of the era.

Below: Rick O'Brien raises his glass in a toast to the crowd that is growing with each 90successful year.

On December 8,9,10, 1991 the thin annual Glenville State College Madrigal Dinner was held in the ballroom of the Heflin Center.

The event is designed to recreate all of the pomp and charm of Renaissand England including table-dise enter tainment, pagentry and the GSC Chamber Singers performing traditional and 16th century christmas music accompanied by a recorder consorand brass ensemble.