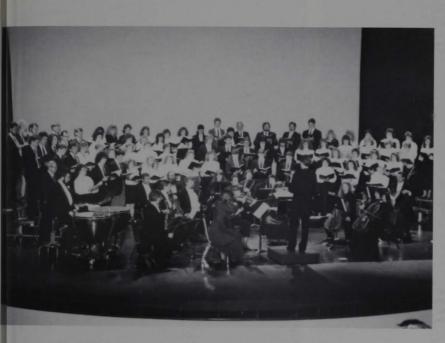

Probably the music highlight of the year was the appearance of the West Virginia Symphony here at Glenville. It is the regions premier performing arts organization and for good reason. Under the powerful direction of Thomas Conlin and featuring such renouned musicians as classical pianist Wendy Shen, the Symphony once again came away with a winning performance. It opened up the art and music buildings dedication week in a grand fashion.

Glenville State College was honored with the performance of nationally recognized classical pianist Wendy Chen.

The renowned West Virginia Symphony under the direction of Mr. Thomas Conlin.

The "Big Band Sound" of the Dusty Roads Band was enjoyed during dedication week at the ballroom.