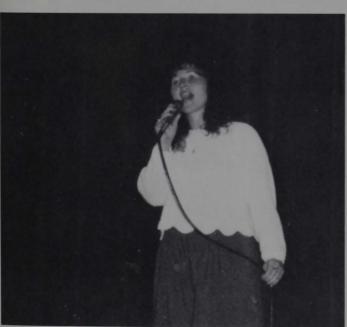

# A Tradition Continues

The choosing of Miss Kanawhachen has been a tradition at Glenville State since the 1970's, and 1991 was no exception. The different organizations around campus submitted candidates and a winner was established from the amount of money collected in each girl's jar. After the money was counted Mrs. Sheryl Short was the new Miss Kanawhachen.

On the evening of February 6, 1991 during halftime of the Glenville State vs. Fairmont State basketball game Sheryl Short was crowned Miss Kanawhachen by last year's winner Linda Smith.

Sheryl is a graduate of Lewis County High School and is presently a freshman at Glenville. She is the wife of Kenny Short and the mother of a beautiful daughter "T.J.". Sheryl was sponsored by The MERCURY of which she is the editor.