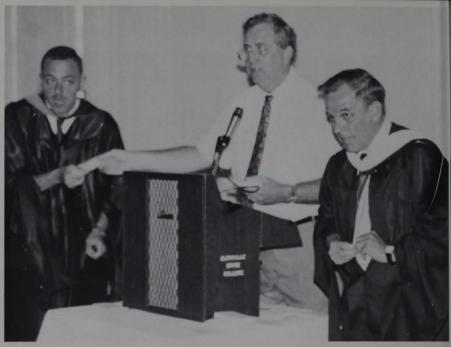

Finally the secretary of Education and the Arts, Dr. Steve Haid took the podium and Stated "lets look forward to years and years of productive

value out of this facility."

Once again Dr. Simmons spoke, the chairman of the Fine Arts, Dr. Gillispie was asked to approach the stage, at this time Dr. Simmons presented the keys of the Fine Arts Building to Dr. Gillispie. One last time Dr. Simmons turned to the audience and stated "...many, many thousands of works of art will be produced in this hall and many concerts will be held. . Students just don't need a technical education, they also need the humanities."

The students artwork was displayed in the courtyard of the Fine Arts Building on Tuesday, September 18.

Dr. Simmons presenting the keys to the Fine Arts Building to Dr. Gillispie.

Members of the faculty show at the reception that they can still dance the night away.