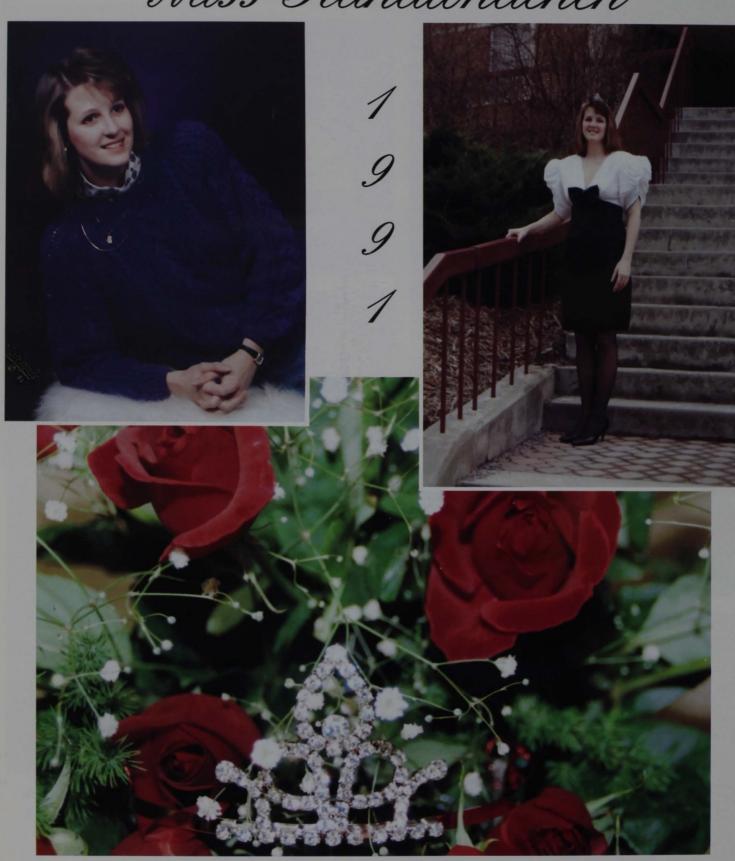

# A Tradition Continues

The choosing of Miss Kanawhachen has been a tradition at Glenville State since the 1970's, and 1991 was no exception. The different organizations around campus submitted candidates and a winner was established from the amount of money collected in each girl's jar. After the money was counted Mrs. Sheryl Short was the new Miss Kanawhachen.

On the evening of February 6, 1991 during halftime of the Glenville State vs. Fairmont State basketball game Sheryl Short was crowned Miss Kanawhachen by last year's winner Linda Smith.

Sheryl is a graduate of Lewis County High School and is presently a freshman at Glenville. She is the wife of Kenny Short and the mother of a beautiful daughter "T.J.". Sheryl was sponsored by The MERCURY of which she is the editor.

Other candidates for Miss Kanawhachen 1991 were Sharon Youngs (first runner-up), Jacqueline Wolf (second runner-up), Tanya Cooper, and Cindy Skiles.