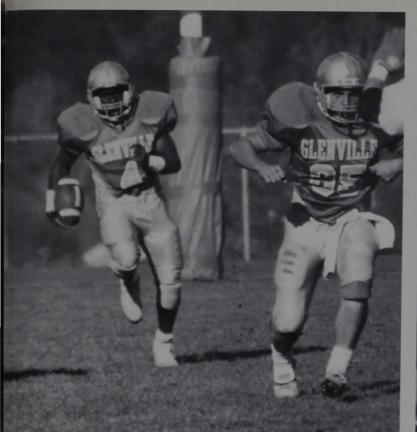

#### The Pride Is Back!!

When Glenville State took the field in 1990, a foundation was set for a successful program. First year head coach Rich Rodriquez was not satisfied with the win-loss aspect of the season, but felt a lot of questions regarding personnel were answered.

The 1990 Pioneer football squad was built around three seniors which proved to be the nucleus for a young, but talented ball club. Seniors Frank Myers(MVP), Greg Lawrence, and Jason Davis provided great leadership and helped hold the team together.

Experience was not all that was gained during the 1990 season. Quarterback Mike Kellar broke passing records for attempts, completions, and total yards, while tight-end Terrence McGee broke the schools single season reception record with 55 catches.