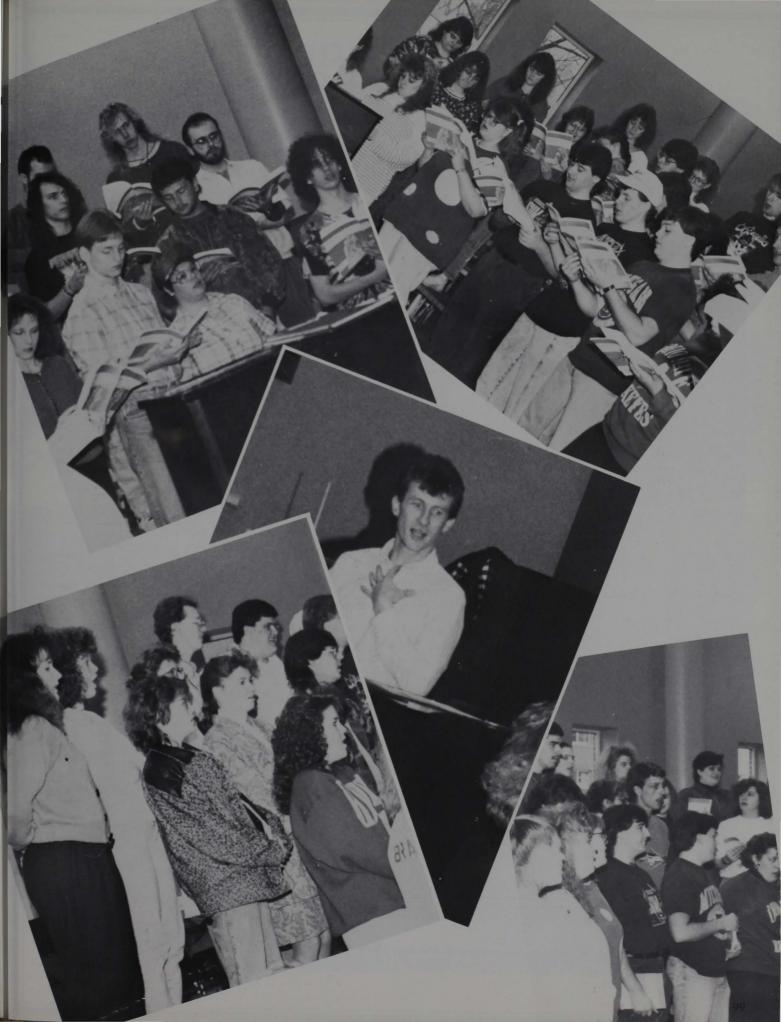

On the evening of September 19, seven of Glenville's music ensemblers displayed their talent in the new fine arts building auditorium.

The musical entertainment began with three selections by the Glenville State Concert Choir, under the direction of Mr. Richard O'Brien. Accompaning the Concert Choir was Julie Harbert on the organ and Fred Channel on the timpani. GSC's Chamber Singers followed, under the direction of Mr. O'Brien.

Next Mr. Harry Rich's Brass Choir performed two selections, which was followed by the Senior Brass Quartet.

Following the Brass Quartet was Glenville's Jazz Band under the direction of Mr. Phil Rossano.

Succeeding intermission Mr. John McKinney's Percussion ensemble entertained the audience, and the Pioneer Marching Band, under McKinney's direction, completed the evening with a medley of marches.

The Glenville students displayed great skill and proved the reason why the new building is important and the benefits that will be reaped from it.