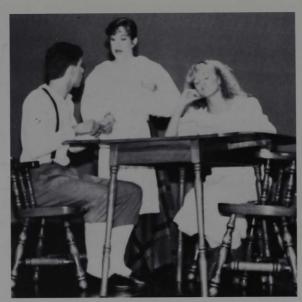

The play "Our Town" went over well at GSC. The acting was great and the students could relate to the plot.

Upper Right: Edie Flemming and Kris Rogers talk intently about the future of their lives in Grovers Corners.

Chris Jamison has Janet Rogers counsel her about her life troubles in Grovers Corners.

The Gibbs family at breakfast.

George Gibbs and Emily Webb as performed by Duane Chapman and Chris Jamison.

Chris Jamison and Duane Chapman listen intently to the passers by.