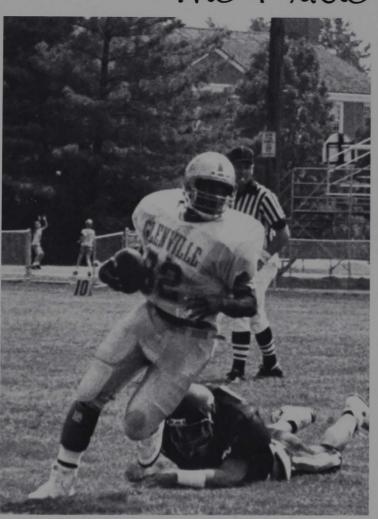

#### The Pride Is Back!!

When Glenville State took the field in 1990, a foundation was set for a successful program. First year head coach Rich Rodriquez was not satisfied with the win-loss aspect of the season, but felt a lot of questions regarding personnel were answered.

The 1990 Pioneer football squad was built around three seniors which proved to be the nucleus for a young, but talented ball club. Seniors Frank Myers(MVP), Greg Lawrence, and Jason Davis provided great leadership and helped hold the team together.

"Greg Lawrence made some key plays for us and is as tough pound for pound as anyone in our league."

Above: The signs of effort are evident on the faces of these GSC football players. Left: Frank Myers attempts to evade the opponent.