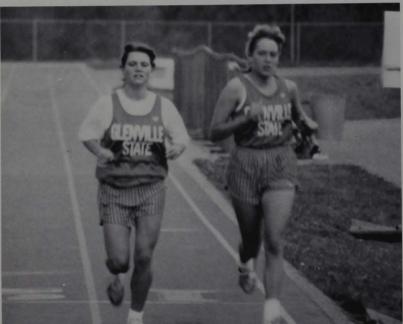

# GSC Cross Country

Senior Mickey Grass

The 1990 Pioneer Cross Country season has been one of inconsistency. As a team, both the men's and women's squads have suffered through injuries. These injuries caused both the Pioneer men's and women's squads to have incomplete teams throughout most of the season, by incomplete meaning less than enough (5) runners to represent a team.

Senior Mickey Grass finished a fine career at Glenville State by placing fourth in the NAIA District #28 Cross Country Championships. The fourth place finished qualified Grass for the NAIA National Cross Country Meet at Kenosha, Wisconsin where he placed 178th in the country.