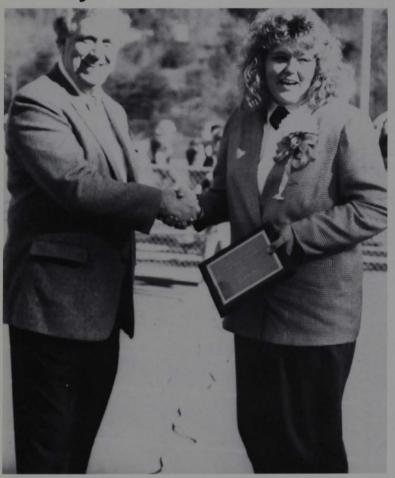

# Cheryl Amos Crowned

Dr. William K. Simmons, GSC President, crowned Cheryl Amos the 1990 GSC Homecoming Queen on October 27 in the Luanna T. Smith ampitheater. Cheryl is a double accounting and administrative science major. She has been involved in many campus activities including Student Congress, Phi Beta Lambda, Ladies of the White Rose, Student Accounting Society, and the KANAWHACHEN staff. Cheryl served as the 1989 Junior Princess, was named Who's Who Among American Universities and Colleges, and was selected as an Outstanding Woman at GSC. Cheryl's escort was Tom Armstead, a senior accounting major.

President Simmons crowns Cheryl Amos.

ONJA CLARK was selected to be the 1990 senior princess. onja is a computer science and information systems major. She involved in Phi Beta Lambda, Computer Club, Ladies of the White Rose, and Student Congress. Her escort was Marty Prine.