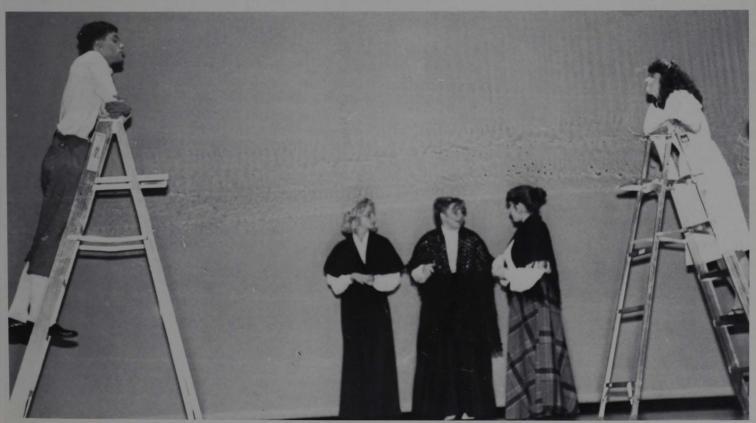

The setting was Grovers Corners, a small town in the Northeastern part of the United States. The story was about two families and it showed their lives and how an extra, that proved to leave nothing questionable, was the narrator telling you the date, setting, and what was happening.

The play "Our Town" went over well at GSC. The acting was great and the students could relate to the plot.

Upper Right: Edie Flemming and Kris Rogers talk intently about the future of their lives in Grovers Corners.

Chris Jamison has Janet Rogers counsel her about her life troubles in Grovers Corners.

The Gibbs family at breakfast.

George Gibbs and Emily Webb as performed by Duane Chapman and Chris Jamison.

Chris Jamison and Duane Chapman listen intently to the passers by.