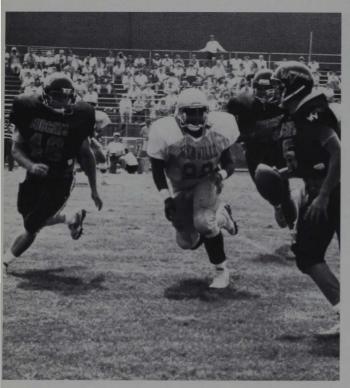

#### The Pride Is Back!!

When Glenville State took the field in 1990, a foundation was set for a successful program. First year head coach Rich Rodriquez was not satisfied with the win-loss aspect of the season, but felt a lot of questions regarding personnel were answered.

Right: Mike Fellenbaum punts for the Pioneers. Below: Pioneers give pursuit the Weslyan quarterback.

Coach Rodriguez shouts the next play.

Below: Frank Myers fights for extra yards. Left:David Keaton, Gerald Lewis, and Gary Messenger return the ball for the Pioneers.