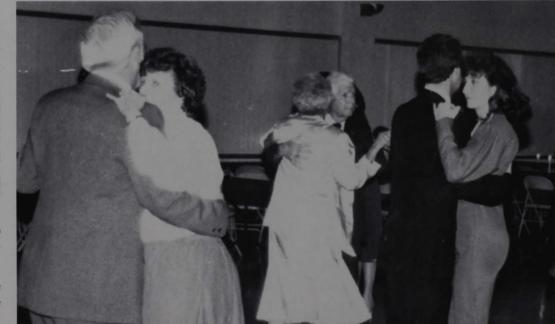

The students artwork was displayed in the courtyard of the Fine Arts Building on Tuesday, September 18.

Dr. Simmons presenting the keys to the Fine Arts Building to Dr. Gillispie.

Members of the faculty show at the reception that they can still dance the night away.