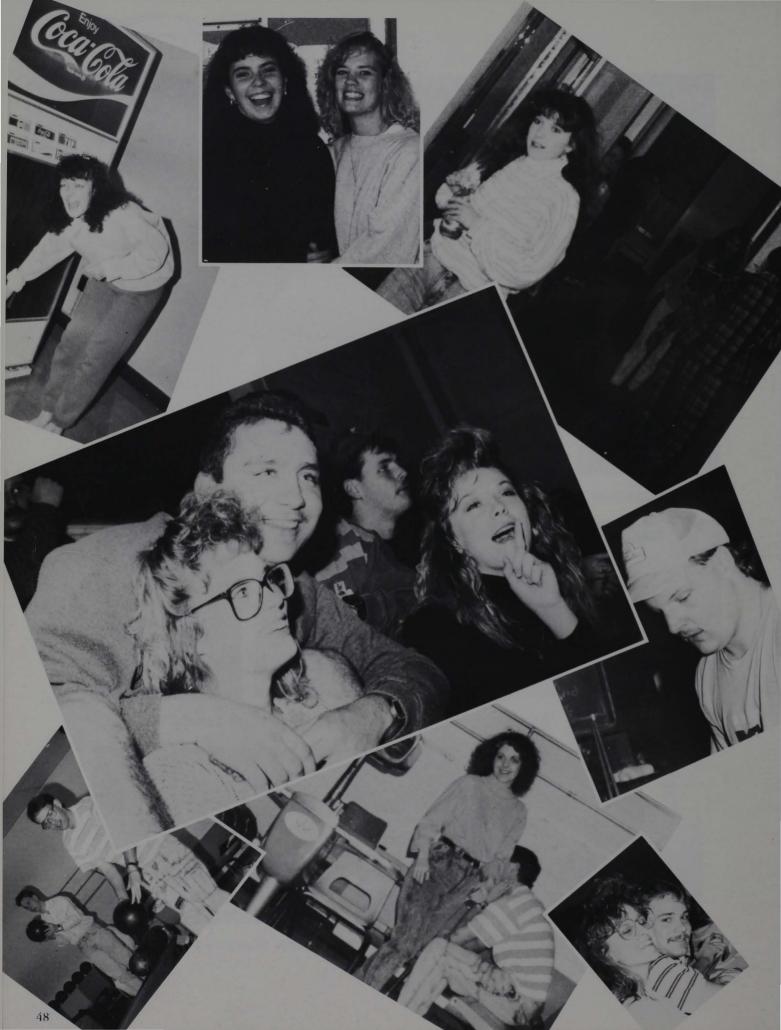

### Leisure Activities

Socializing is the most common leisure activity for students. These students (at right) enjoy playing cards. Below: Andy, Kelli, and a confused Kris check out the roster during a basketball game.

Billy Hurst likes to show off those muscles in his spare time.

Middle: Pool in the gameroom is popular. Above: Tanya, Renee, and Melissa always find time for fun.

## Leisure Activities

Janet Sears tries her luck at pinball. Below: Basketball is very popular as shown by Alicia Hess.

Ed Toman explains to Elvis and Smiley the events of his exciting weekend, but they seem to enjoy being photographed.

Jim Shock and Ada Wyatt enjoy cruising through campus.