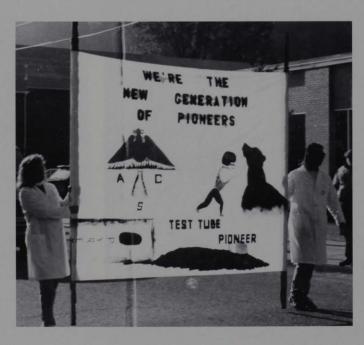

# of a New Generation

Left: First place banner contest winners Pioneers in Nursing. Below: Road Race winners. Bottom: 1990 Miss Kanawhachen Linda Smith.

GSC's ampitheater was dedicated to the late Luanna Thompson Smith in a ceremony on October 27. Mrs. Smith served as administrative aide to the GSC's President for 11 years. She was married to Ernest H. Smith, director of the Community College Component at GSC.