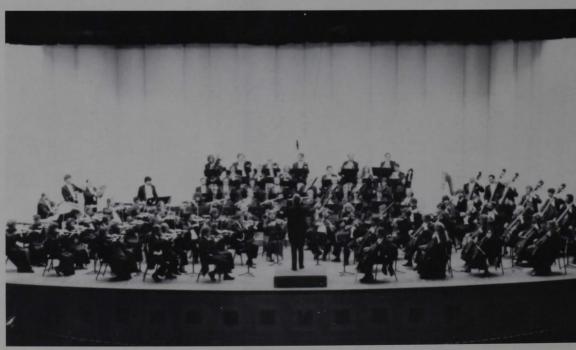

Probably the music highlight of the year was the appearance of the West Virginia Symphony here at Glenville. It is the regions premier performing arts organization and for good reason. Under the powerful direction of Thomas Conlin and featuring such renouned musicians as classical pianist Wendy Shen, the Symphony once again came away with a winning performance. It opened up the art and music buildings dedication week in a grand fashion.

Glenville State College was honored with the performance of nationally recognized classical pianist Wendy Chen.

The renowned West Virginia Symphony under the direction of Mr. Thomas Conlin.

The "Big Band Sound" of the Dusty Roads Band was enjoyed during dedication week at the ballroom.