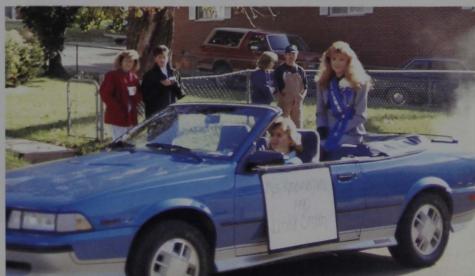

RENEE MEFFERT was selected to represent the Freshman class of Glenville State. Renee is a business management major, and is a member of the MERCURY staff. Mark Wright was her escort.

The Beginning

Right: Queen Cheryl looks as if she has a secret. Far right: Mr. Wayne deRosset announces the upcoming parade entries.

Above: Queen Cheryl steals a moment during the excitement. Above right: Parade Marshall Epsy Miller with his wife. Right: The Queen and her court.