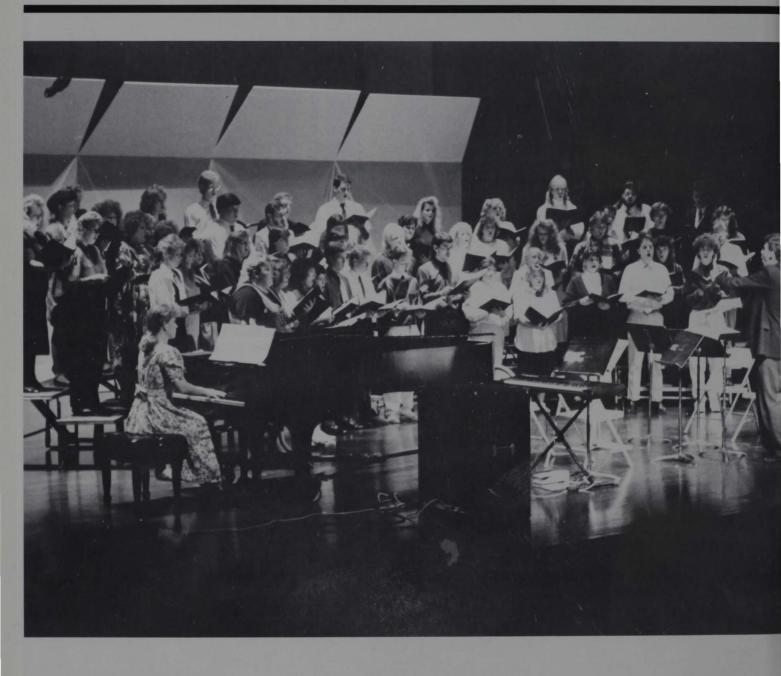

On the evening of September 19, seven of Glenville's music ensemblers displayed their talent in the new fine arts building auditorium.

The musical entertainment began with three selections by the Glenville State Concert Choir, under the direction of Mr. Richard O'Brien. Accompaning the Concert Choir was Julie Harbert on the organ and Fred Channel on the timpani. GSC's Chamber Singers followed, under the direction of Mr. O'Brien.

The entrance of the new fine arts building is enough to show how magnificent it is.

Fred Channel displayed his percussion skills during the GSC Concert Choir performance

Glenville State Concert Choir in action!