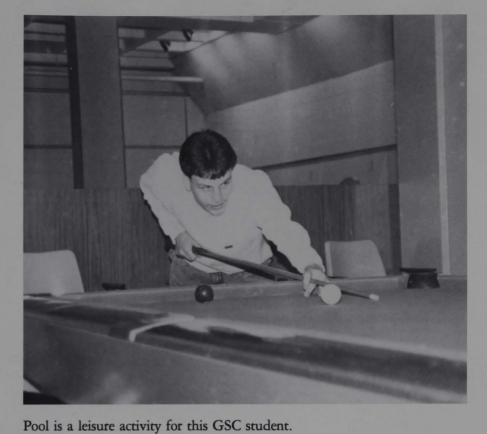

Billy Hurst likes to show off those muscles in his spare time.

Middle: Pool in the gameroom is popular. Above: Tanya, Renee, and Melissa always find time for fun.