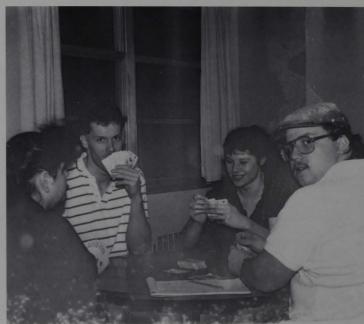

### Leisure Activities

Socializing is the most common leisure activity for students. These students (at right) enjoy playing cards. Below: Andy, Kelli, and a confused Kris check out the roster during a basketball game.