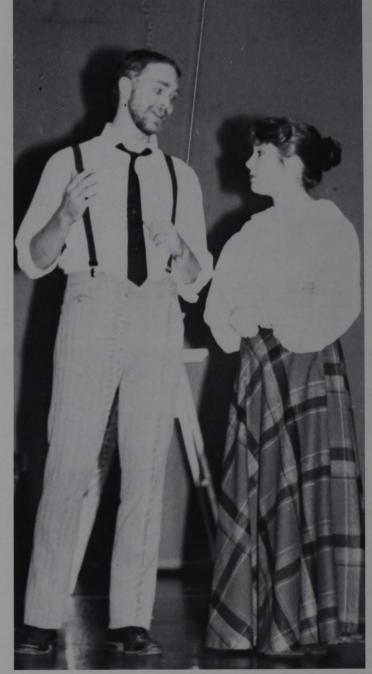

The students artwork was displayed in the courtyard of the Fine Arts Building on Tuesday, September 18.

Dr. Simmons presenting the keys to the Fine Arts Building to Dr. Gillispie.

Members of the faculty show at the reception that they can still dance the night away.

Mr. Phillip Reale addressing the audience at the Fine Arts Building dedication.

A piece of artwork on display during the dedication week.

The play "Our Town" went over well at GSC. The acting was great and the students could relate to the plot.

Upper Right: Edie Flemming and Kris Rogers talk intently about the future of their lives in Grovers Corners.