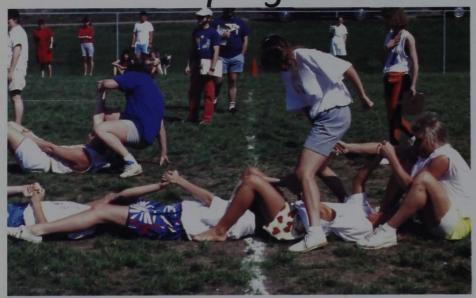

GSC Week also included traditional activities such as ballons and ice cream, silk screening, music in the ampitheatre, and the PPB cookout.

Above: The ampitheatre during GSC Week is a great place to hang out. Top: Marty and Tonja are amused by Spring Carnival events. Middle: Even though GSC Week is supposed to be fun, homework must be done, even if it is in the ampitheatre. Far right: Angie Burroughs and Matt Stanley demonstrate the proper form of life-saver passing. Right: The orange pass relay required close quarters.