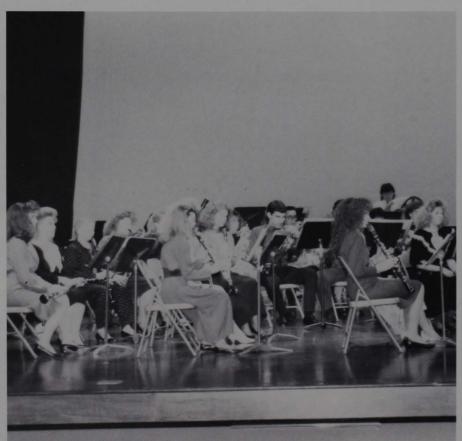

On the evening of September 19, seven of Glenville's music ensemblers displayed their talent in the new fine arts building auditorium.

The musical entertainment began with three selections by the Glenville State Concert Choir, under the direction of Mr. Richard O'Brien. Accompaning the Concert Choir was Julie Harbert on the organ and Fred Channel on the timpani. GSC's Chamber Singers followed, under the direction of Mr. O'Brien.

Next Mr. Harry Rich's Brass Choir performed two selections, which was followed by the Senior Brass Quartet.

Following the Brass Quartet was Glenville's Jazz Band under the direction of Mr. Phil Rossano.

Succeeding intermission Mr. John McKinney's Percussion ensemble entertained the audience, and the Pioneer Marching Band, under McKinney's direction, completed the evening with a medley of marches.

The Glenville students displayed great skill and proved the reason why the new building is important and the benefits that will be reaped from it.

The entrance of the new fine arts building is enough to show how magnificent it is.

Fred Channel displayed his percussion skills during the GSC Concert Choir performance

Glenville State Concert Choir in action!