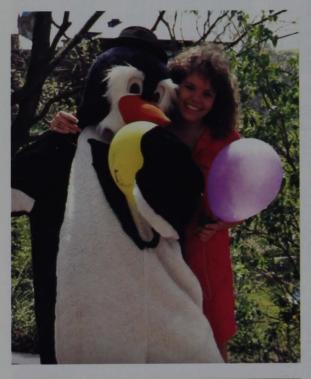

### A Week of Fun!!!

Below: Alicia Callow with the GSC Week mascot — the "Penguin". Right: Tonja Clark and Joe Powell seem to be using full contact lifesaver passing. Middle right: Spring Carnival wouldn't be complete without an audience.

Above: The penguin tried to sneak into the couples game but was unfortunately recognized. Left: John and Greg are hoping for the right card while Chris flashes what he's already won.