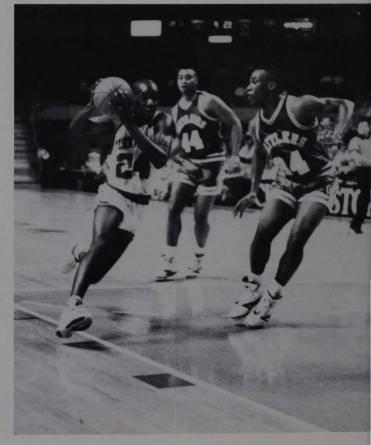

Above: Tammy Niven leads the pack. Left middle: GSC Cheerleaders lead the Homecoming pep rally. Far left: Melissa Edwards shot puts. Left: Chuck Smith puts it up against the opponent.

# Outstanding Performance

Top to bottom: Eric Knight, Chuck Smith, Jwone Jackson, Mike Fallon.

Standing: Coach Gary Nottingham, Danny Engle, Brent Emmart, Bernie Rees, Eric Knight, Eric Sherman, Asst. Coach Willie Furr, Asst. Coach Kenny Osborne. 2nd row: Asst. Coach Steve Harold, Uwone Jackson, Chuck Smith, Mike Meredith, Mike Fallon, Richard Smith, Asst. Coach Mike Hughes. Back: Will Jackson, John McKinley, Aaron Mann, Andre Dekok, Jeremy Rodda, Jason Schwendeman.

Below: Uwone Jackson plays the Pioneer strategy. Right: Eric Knight lays it up with ease.

Right: Knight goes up for two.

Left: John McKinley gets into position. Below: Uwone Jackson scores for Glenville.

Above: Warming up to defeat WV Tech. Left: Chuck Smith against WV Tech. Center: Coach Nottingham