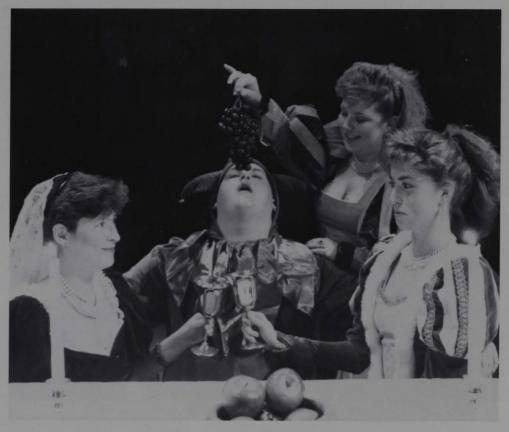

#### THE MADRIGAL DINNER...

Above: The festive evening offers participants the opportunity to don authentic costumes of the period and to create typical characters of the era.

Below: Rick O'Brien raises his glass in a toast to the crowd that is growing with each 90successful year.

On December 8,9,10, 1991 the thin annual Glenville State College Madrigal Dinner was held in the ballroom of the Heflin Center.

The event is designed to recreate all of the pomp and charm of Renaissand England including table-dise enter tainment, pagentry and the GSC Chamber Singers performing traditional and 16th century christmas music accompanied by a recorder consorand brass ensemble.

The event was held as part of Dedcation Week for the Fine Arts Buildng.

Above: A scene from an earlier time, the Jester surrounded by the lovely ladies of the court, but what is the Jester's fate, grapes or wine?