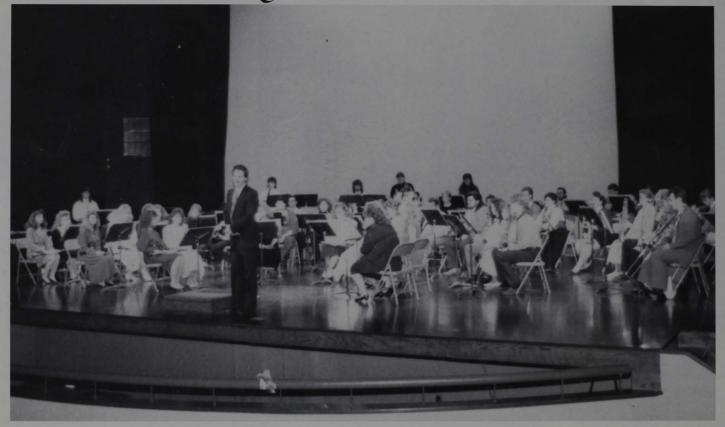

outer Mike McKibben Ella Burge Angie Cox Kim Miller Cari Nicholas



#### 1990-91 GSC BAND

Left: Lisa Adkison warms up the halftime show with a little flame. Right: Melanie Miley in deep concentration for her next move.











Top left: Keep those eyes straight ahead. Middle: Field commander Gene Collins conducts the band. Bottom left: The GSC band cheers on the football team at the pep rally.



GSC alumni show their pride for the Pioneers. Bottom: Do you see what see?









Top: GSC Band displays their talent at halftime. Middle: Can you find two drummers doing the same thing?

Above: Is she really playing or faking us out? Left: The band cheers on the Pioneers.

# Percussion Ensemble



These guys keep up the beat.











# Concert Choir





## McKinney Leads Concert Band







## Jazz Band Entertains











The Jazz Band at GSC meets twice weekly and performs music from the big band era to the newest rock. Emphasis is directed at encouraging students to learn the different musical styles and to perform and improvise in these many styles, whether they be swing, jazz, rock, etc.

The Jazz Band plays two or more concerts a year in the Fine Arts Auditorium on campus. In addition, Jazz Band represents GSC by performing at area high schools. In January the group performed at the Marshall University Jazz Band Festival.



































**Sports** 

#### The Pride Is Back!!



When Glenville State took the field in 1990, a foundation was set for a successful program. First year head coach Rich Rodriquez was not satisfied with the win-loss asp