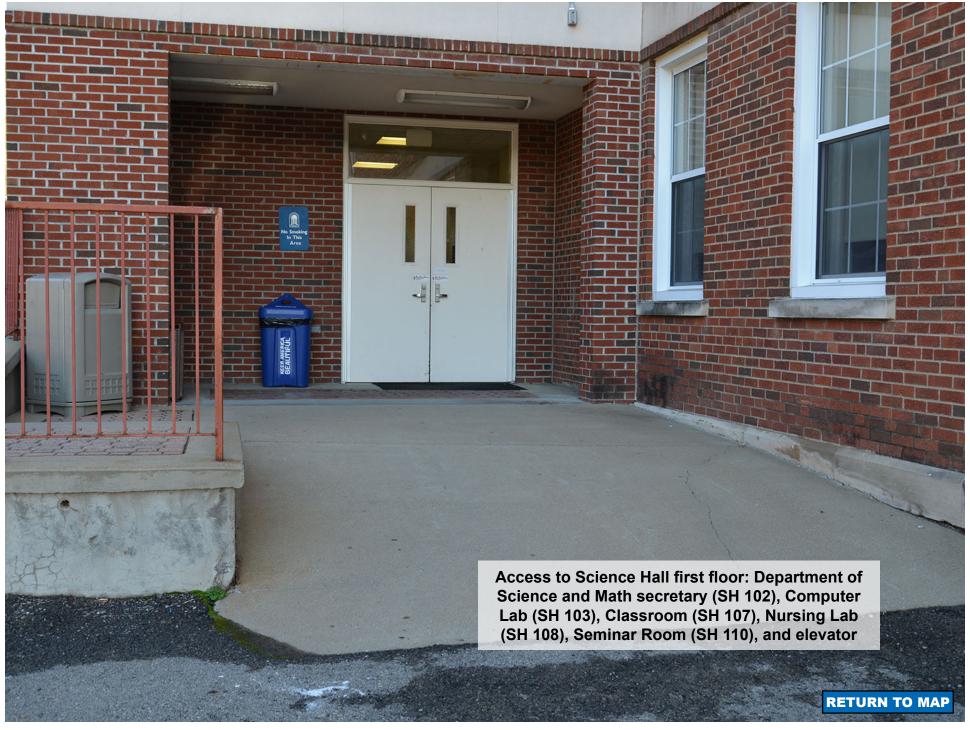

#### **HEFLIN ADMINISTRATION BUILDING**



Access to the main floor of the Administration Building



Access to the Administration Building/ Louis Bennett Hall elevator

## **HEFLIN ADMINISTRATION BUILDING Access to Administration Building classrooms** 100, 101, & 102



#### **MOLLOHAN CAMPUS COMMUNITY CENTER Access to the Mollohan Campus Community Center second floor** (Mollohan's Restaurant, Rusty Musket, elevator) **RETURN TO MAP**





#### SCIENCE HALL





## **GOODWIN HALL** Access to the Goodwin Hall main lobby **RETURN TO MAP**



# PHYSICAL EDUCATION BUILDING Access to Physical Education Building exterior elevator



# **CLARK HALL Access to Clark Hall** classrooms B1, B2, B3, and B4







### **ROBERT F. KIDD LIBRARY** Access to the Library & **Academic Success Center** (via accessible shuttle stop) **RETURN TO MAP**