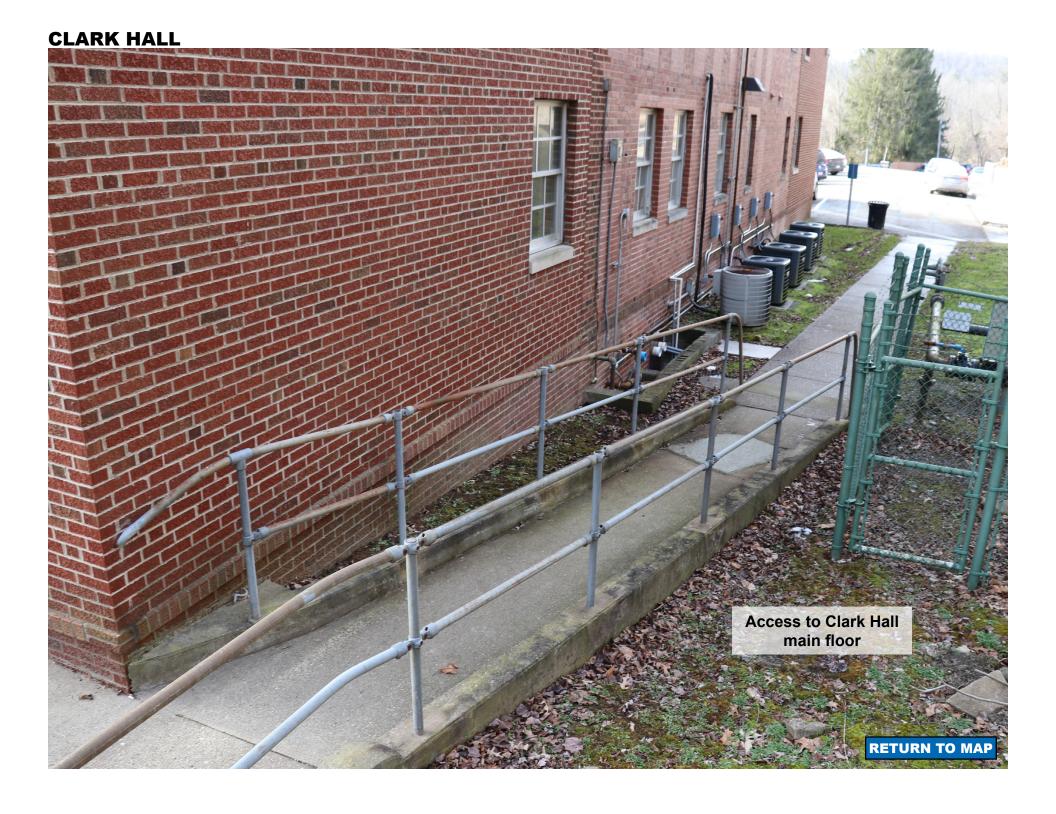

#### **HEFLIN ADMINISTRATION BUILDING**



Access to the main floor of the Administration Building



Access to the Administration Building/ Louis Bennett Hall elevator

## **HEFLIN ADMINISTRATION BUILDING Access to Administration Building classrooms** 100, 101, & 102



#### **MOLLOHAN CAMPUS COMMUNITY CENTER Access to the Mollohan Campus Community Center second floor** (Mollohan's Restaurant, Rusty Musket, elevator) **RETURN TO MAP**





#### SCIENCE HALL





## **GOODWIN HALL** Access to the Goodwin Hall main lobby **RETURN TO MAP**



# PHYSICAL EDUCATION BUILDING Access to Physical Education Building exterior elevator



# **CLARK HALL Access to Clark Hall** classrooms B1, B2, B3, and B4







### **ROBERT F. KIDD LIBRARY** Access to the Library & **Academic Success Center** (via accessible shuttle stop) **RETURN TO MAP**