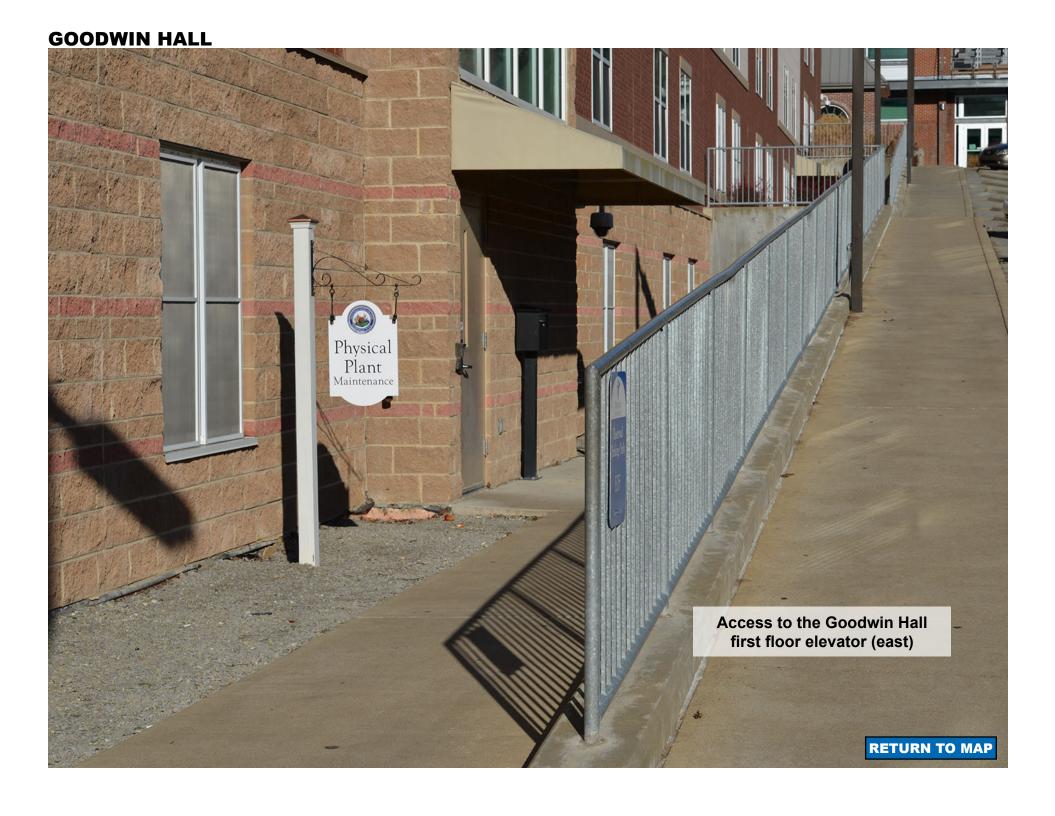

#### **HEFLIN ADMINISTRATION BUILDING**



Access to the main floor of the Administration Building



Access to the Administration Building/ Louis Bennett Hall elevator

## **HEFLIN ADMINISTRATION BUILDING Access to Administration Building classrooms** 100, 101, & 102



#### **MOLLOHAN CAMPUS COMMUNITY CENTER Access to the Mollohan Campus Community Center second floor** (Mollohan's Restaurant, Rusty Musket, elevator) **RETURN TO MAP**





#### SCIENCE HALL





## **GOODWIN HALL** Access to the Goodwin Hall main lobby **RETURN TO MAP**



# PHYSICAL EDUCATION BUILDING Access to Physical Education Building exterior elevator



# **CLARK HALL Access to Clark Hall** classrooms B1, B2, B3, and B4







### **ROBERT F. KIDD LIBRARY** Access to the Library & **Academic Success Center** (via accessible shuttle stop) **RETURN TO MAP**