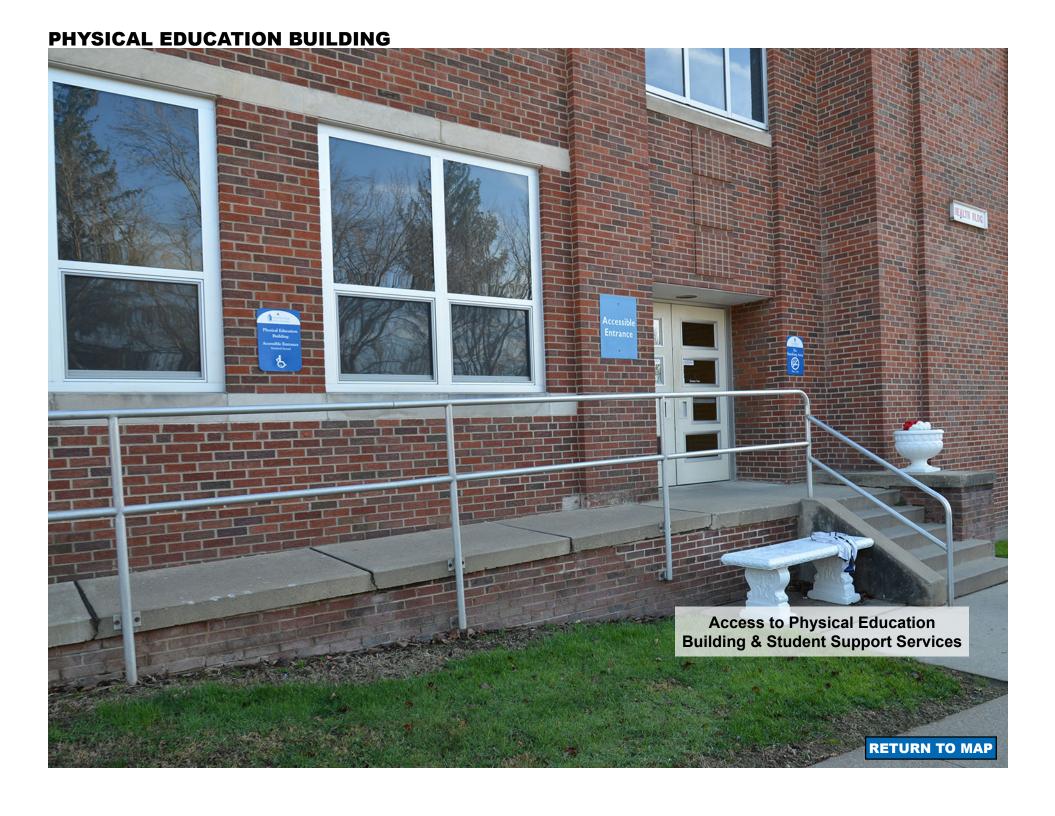

# PHYSICAL EDUCATION BUILDING Access to Physical Education Building exterior elevator