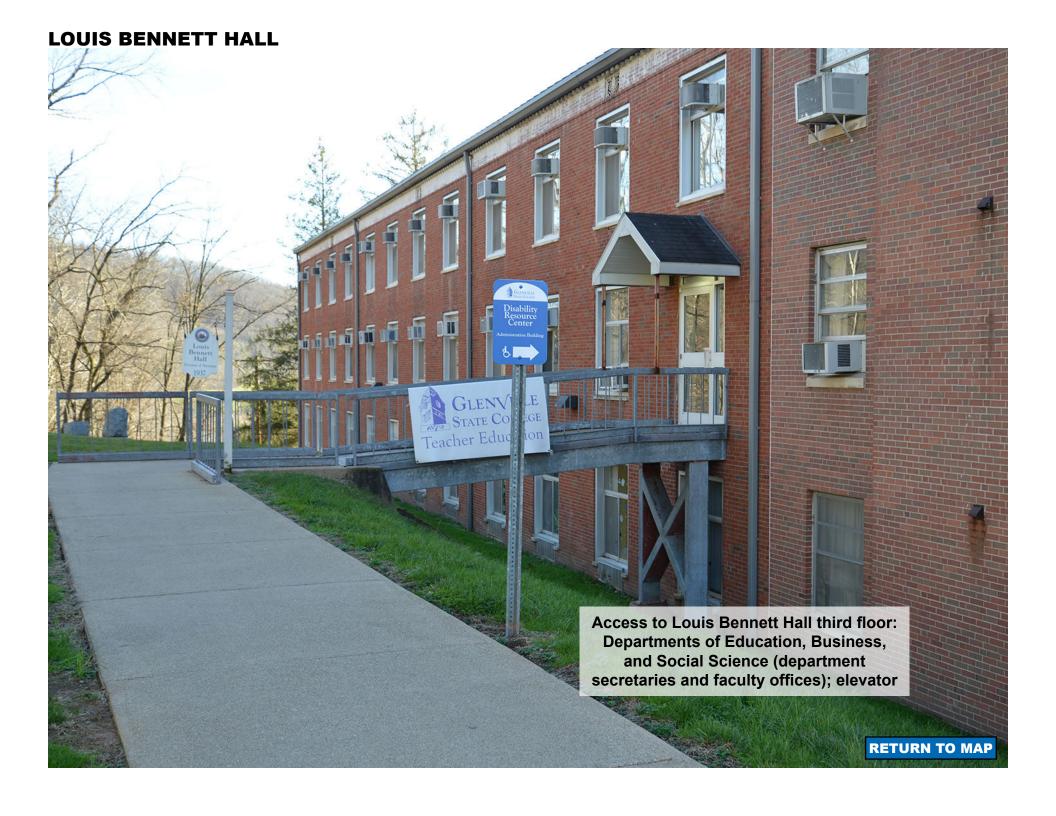

#### **HEFLIN ADMINISTRATION BUILDING**



Access to the main floor of the Administration Building



Access to the Administration Building/ Louis Bennett Hall elevator

## **HEFLIN ADMINISTRATION BUILDING Access to Administration Building classrooms** 100, 101, & 102



#### **MOLLOHAN CAMPUS COMMUNITY CENTER Access to the Mollohan Campus Community Center second floor** (Mollohan's Restaurant, Rusty Musket, elevator) **RETURN TO MAP**





#### SCIENCE HALL





## **GOODWIN HALL** Access to the Goodwin Hall main lobby **RETURN TO MAP**



# PHYSICAL EDUCATION BUILDING Access to Physical Education Building exterior elevator



# **CLARK HALL Access to Clark Hall** classrooms B1, B2, B3, and B4







### **ROBERT F. KIDD LIBRARY** Access to the Library & **Academic Success Center** (via accessible shuttle stop) **RETURN TO MAP**