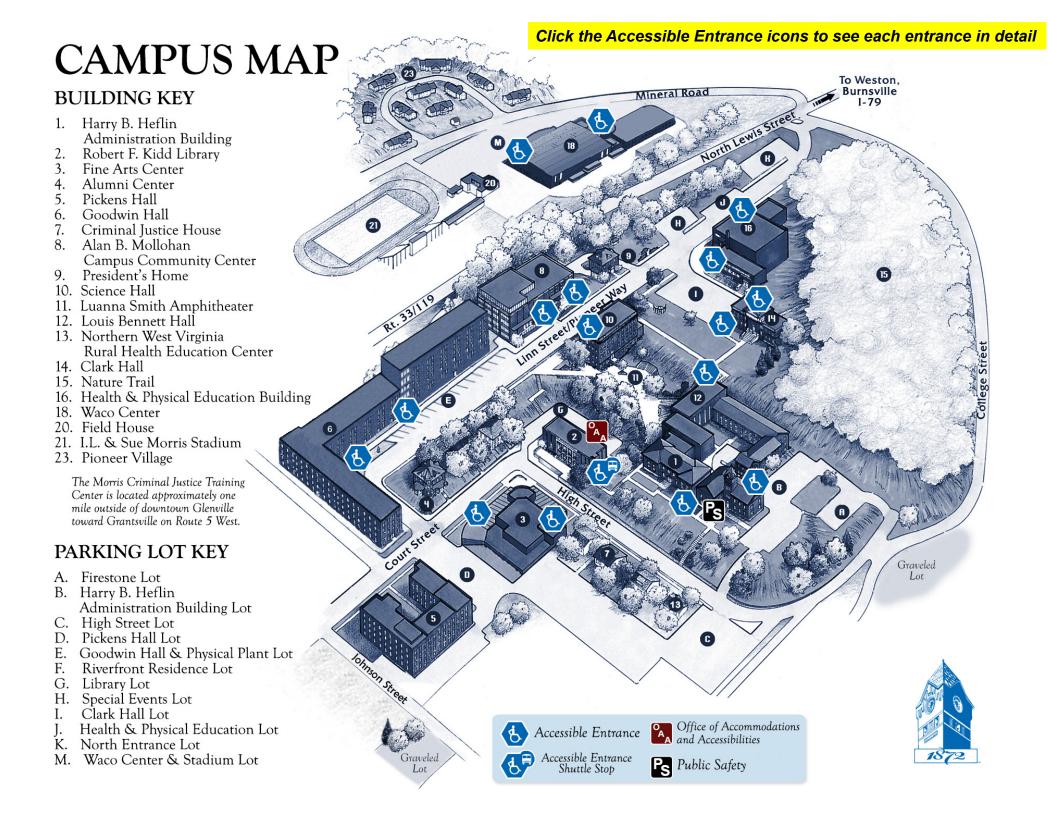

#### **HEFLIN ADMINISTRATION BUILDING**

Access to the main floor of the Administration Building

Access to the Administration Building/ Louis Bennett Hall elevator

## **HEFLIN ADMINISTRATION BUILDING Access to Administration Building classrooms** 100, 101, & 102

#### **MOLLOHAN CAMPUS COMMUNITY CENTER Access to the Mollohan Campus Community Center second floor** (Mollohan's Restaurant, Rusty Musket, elevator) **RETURN TO MAP**

#### SCIENCE HALL

## **GOODWIN HALL** Access to the Goodwin Hall main lobby **RETURN TO MAP**

# PHYSICAL EDUCATION BUILDING Access to Physical Education Building exterior elevator

# **CLARK HALL Access to Clark Hall** classrooms B1, B2, B3, and B4

### **ROBERT F. KIDD LIBRARY** Access to the Library & **Academic Success Center** (via accessible shuttle stop) **RETURN TO MAP**