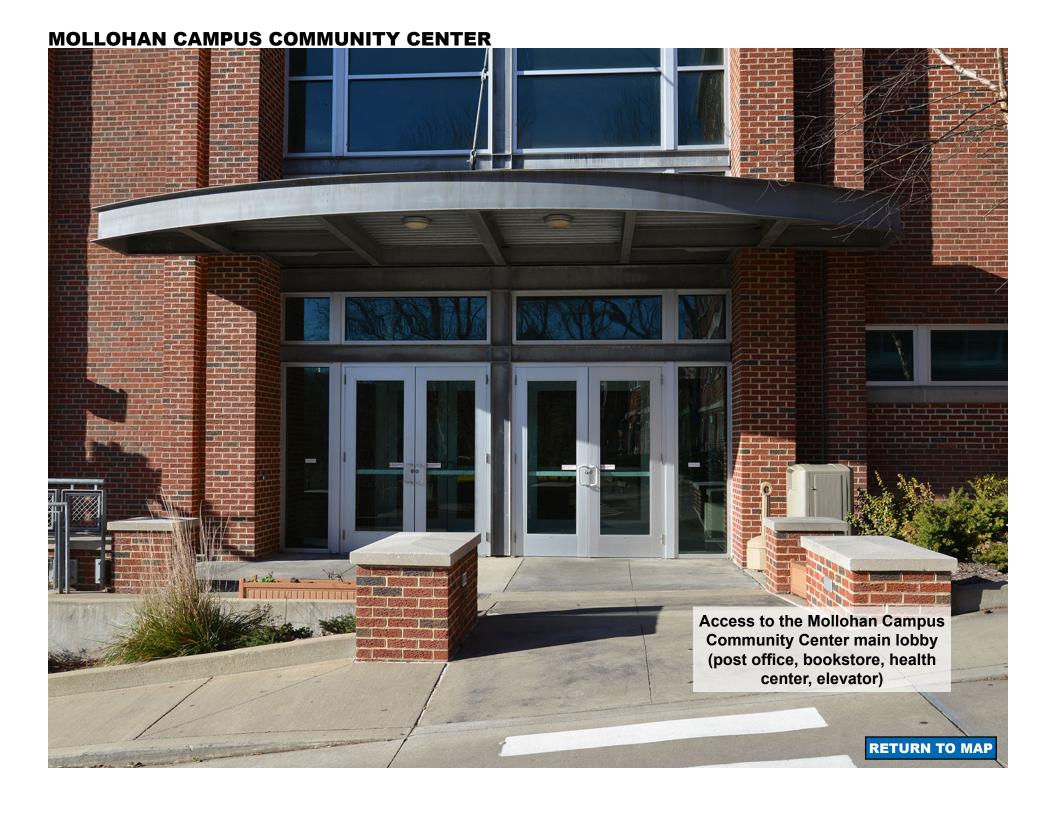

#### **MOLLOHAN CAMPUS COMMUNITY CENTER Access to the Mollohan Campus Community Center second floor** (Mollohan's Restaurant, Rusty Musket, elevator) **RETURN TO MAP**