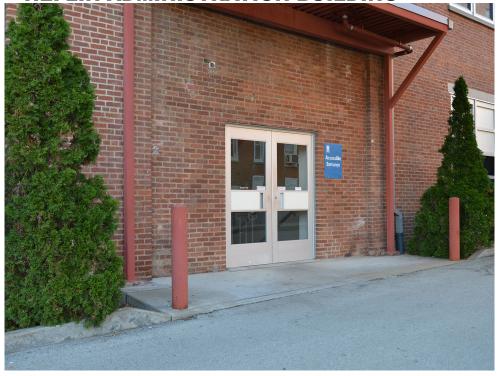

#### **HEFLIN ADMINISTRATION BUILDING**

Access to the main floor of the Administration Building

Access to the Administration Building/ Louis Bennett Hall elevator