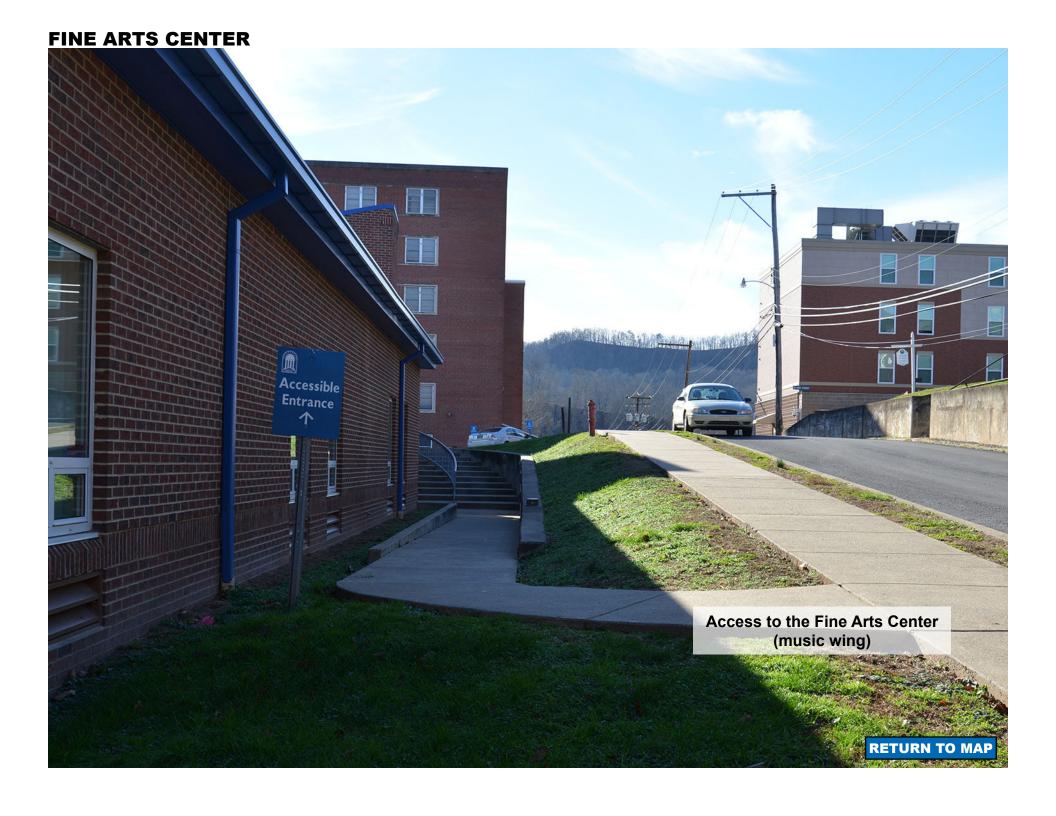

#### **HEFLIN ADMINISTRATION BUILDING**



Access to the main floor of the Administration Building



Access to the Administration Building/ Louis Bennett Hall elevator

## **HEFLIN ADMINISTRATION BUILDING Access to Administration Building classrooms** 100, 101, & 102



#### **MOLLOHAN CAMPUS COMMUNITY CENTER Access to the Mollohan Campus Community Center second floor** (Mollohan's Restaurant, Rusty Musket, elevator) **RETURN TO MAP**





#### SCIENCE HALL





## **GOODWIN HALL** Access to the Goodwin Hall main lobby **RETURN TO MAP**



# PHYSICAL EDUCATION BUILDING Access to Physical Education Building exterior elevator



# **CLARK HALL Access to Clark Hall** classrooms B1, B2, B3, and B4







### **ROBERT F. KIDD LIBRARY** Access to the Library & **Academic Success Center** (via accessible shuttle stop) **RETURN TO MAP**