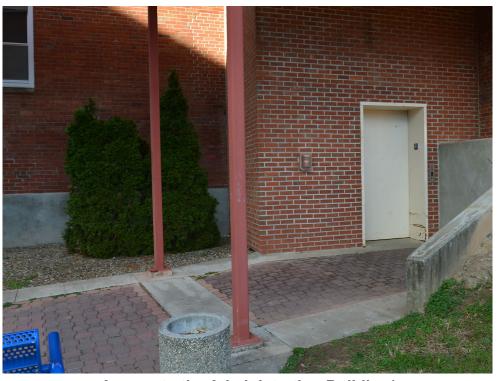

#### **HEFLIN ADMINISTRATION BUILDING**

Access to the main floor of the Administration Building

Access to the Administration Building/ Louis Bennett Hall elevator