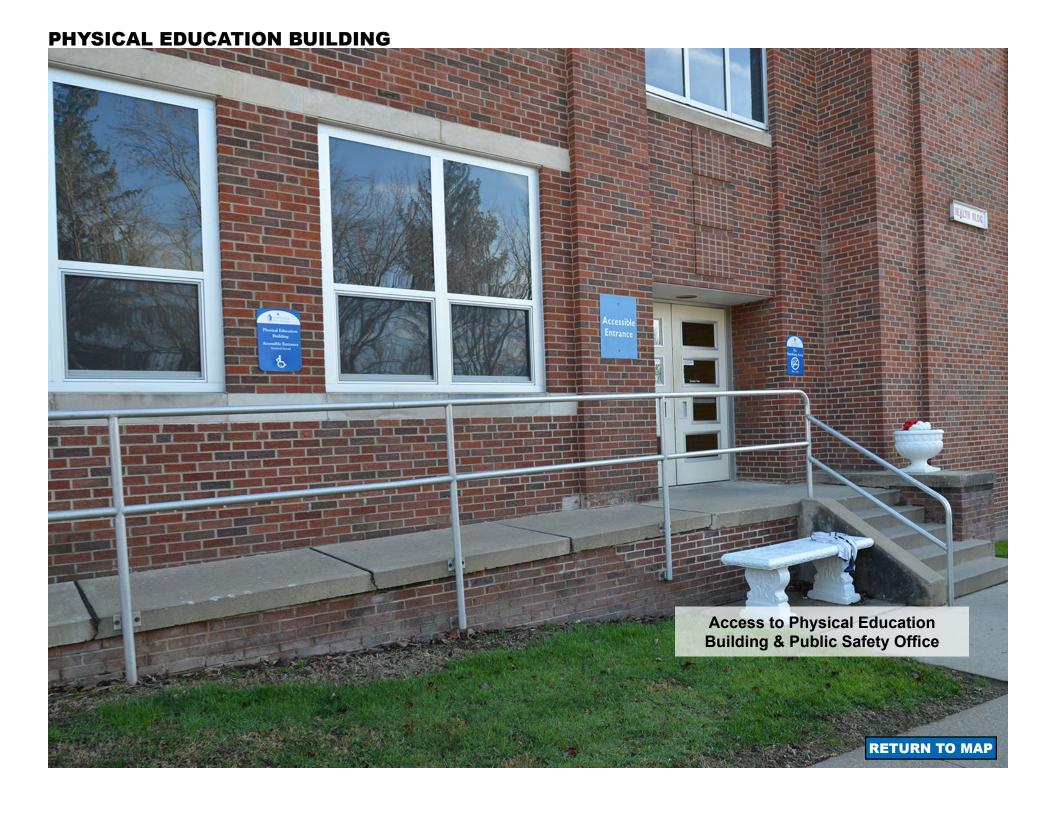

## PHYSICAL EDUCATION BUILDING Access to Physical Education Building exterior elevator