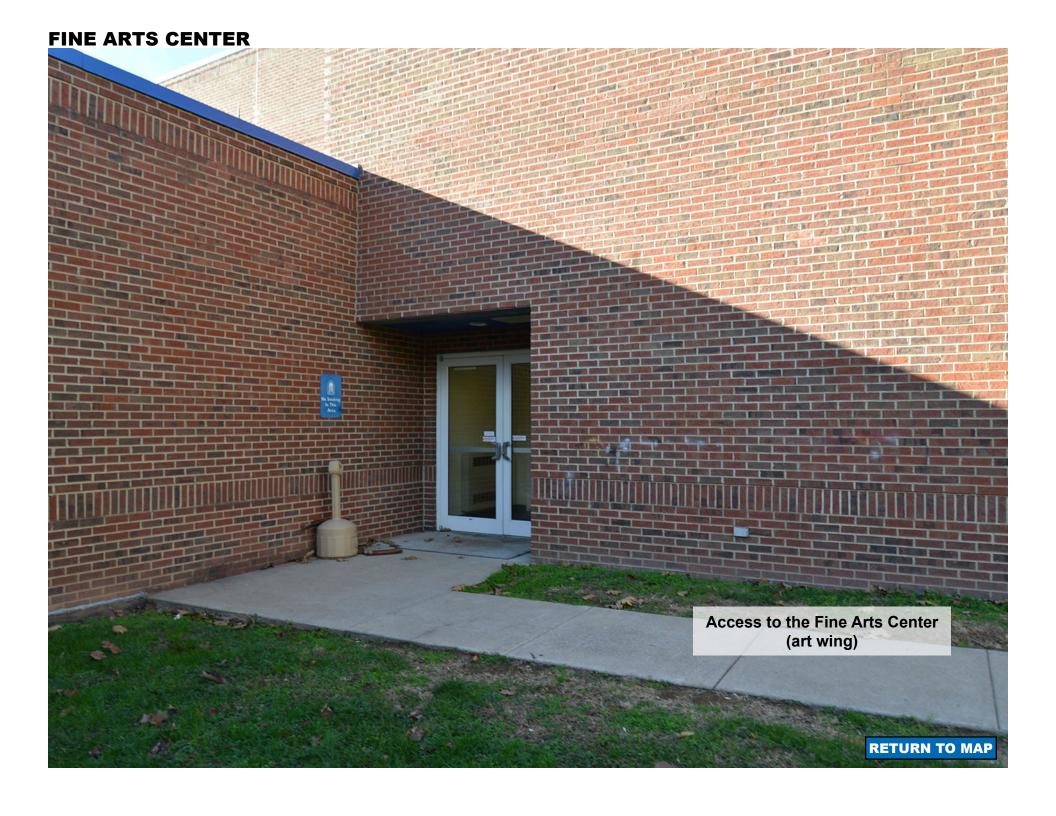

lding



Access to the Administration Building/ Louis Bennett Hall elevator

#### **HEFLIN ADMINISTRATION BUILDING Access to Administration Building classrooms** 100, 101, & 102



#### **MOLLOHAN CAMPUS COMMUNITY CENTER Access to the Mollohan Campus Community Center second floor** (Mollohan's Restaurant, Rusty Musket, elevator) **RETURN TO MAP**





# **SCIENCE HALL**

Access to Science Hall first floor: Department of Science and Math, Computer Lab (SH 103), Classrooms (SH 107 & SH 108), Seminar Room (SH 110), and elevator

**RETURN TO MAP** 



#### **GOODWIN HALL** Access to the Goodwin Hall main lobby **RETURN TO MAP**



## PHYSICAL EDUCATION BUILDING Access to Physical Education Building exterior elevator



### **CLARK HALL Access to Clark Hall** classrooms B1, B2, B3, and B4







#### **ROBERT F. KIDD LIBRARY** Access to the Library & **Academic Success Center** (via accessible shuttle stop) **RETURN TO MAP**