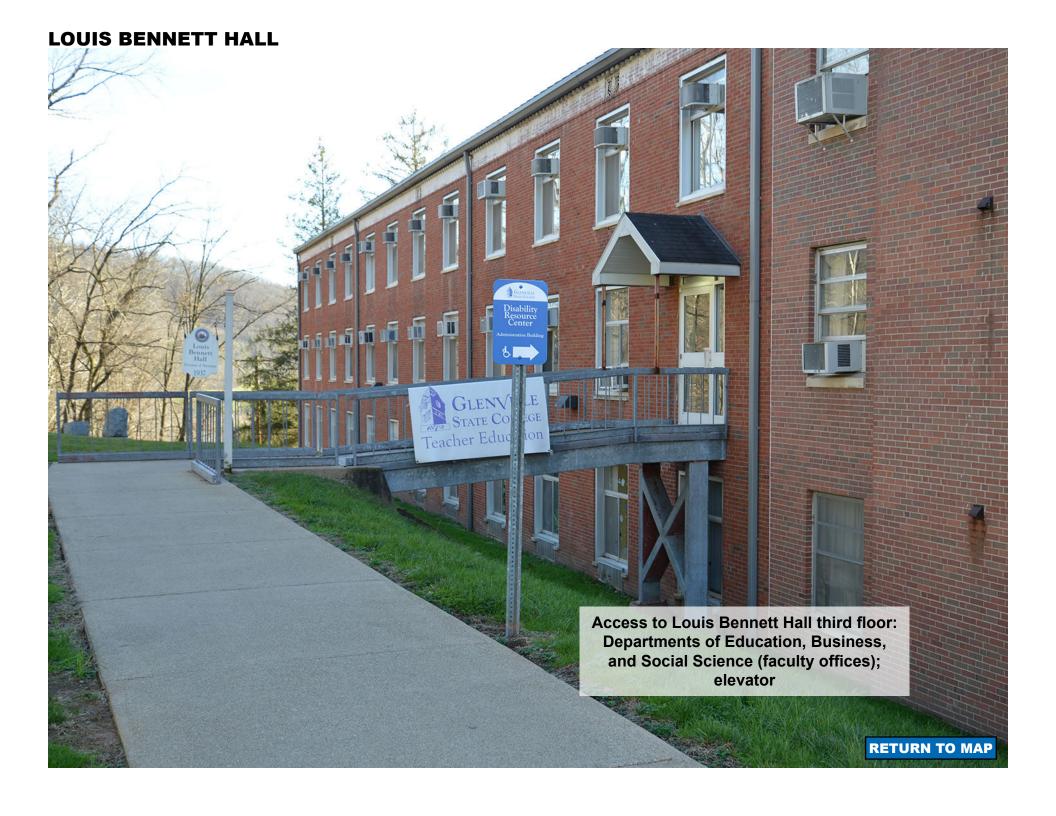

#### **HEFLIN ADMINISTRATION BUILDING**

Access to the main floor of the Administration Building

Access to the Administration Building/ Louis Bennett Hall elevator