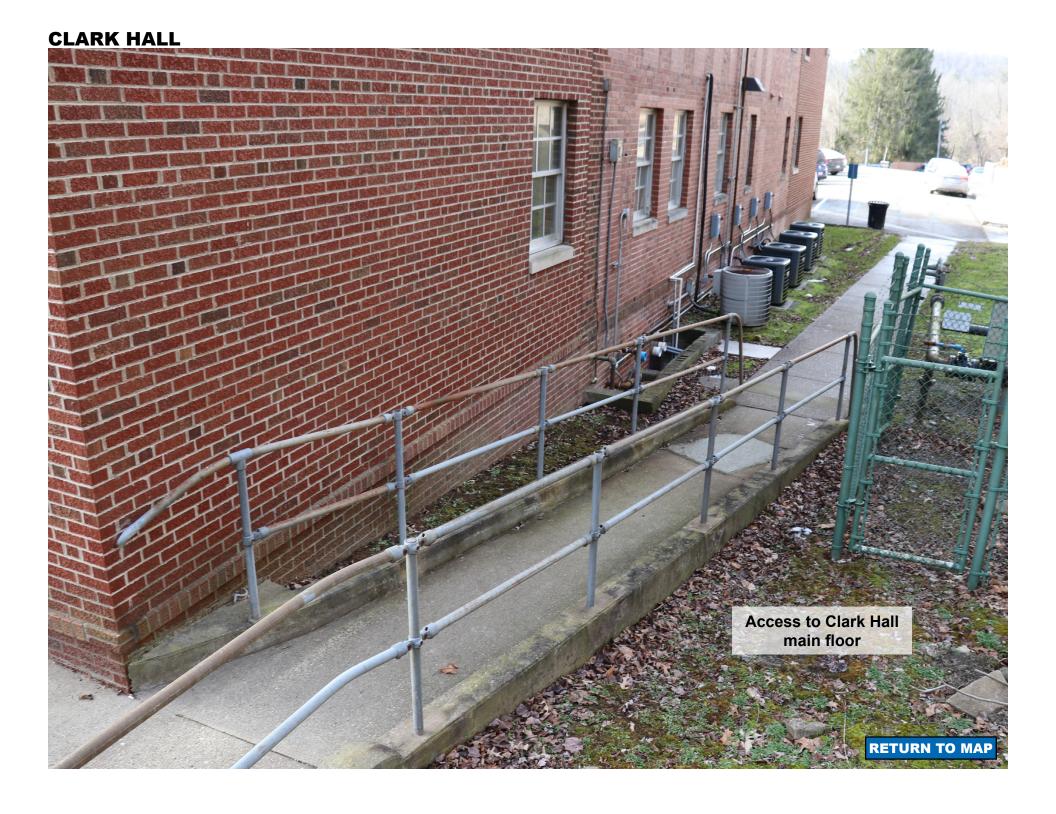

Building



Access to the Administration Building/ Louis Bennett Hall elevator

#### **HEFLIN ADMINISTRATION BUILDING Access to Administration Building classrooms** 100, 101, & 102



#### **MOLLOHAN CAMPUS COMMUNITY CENTER Access to the Mollohan Campus Community Center second floor** (Mollohan's Restaurant, Rusty Musket, elevator) **RETURN TO MAP**





# **SCIENCE HALL**

Access to Science Hall first floor: Department of Science and Math, Computer Lab (SH 103), Classrooms (SH 107 & SH 108), Seminar Room (SH 110), and elevator

**RETURN TO MAP** 



#### **GOODWIN HALL** Access to the Goodwin Hall main lobby **RETURN TO MAP**



## PHYSICAL EDUCATION BUILDING Access to Physical Education Building exterior elevator



### **CLARK HALL Access to Clark Hall** classrooms B1, B2, B3, and B4







#### **ROBERT F. KIDD LIBRARY** Access to the Library & **Academic Success Center** (via accessible shuttle stop) **RETURN TO MAP**