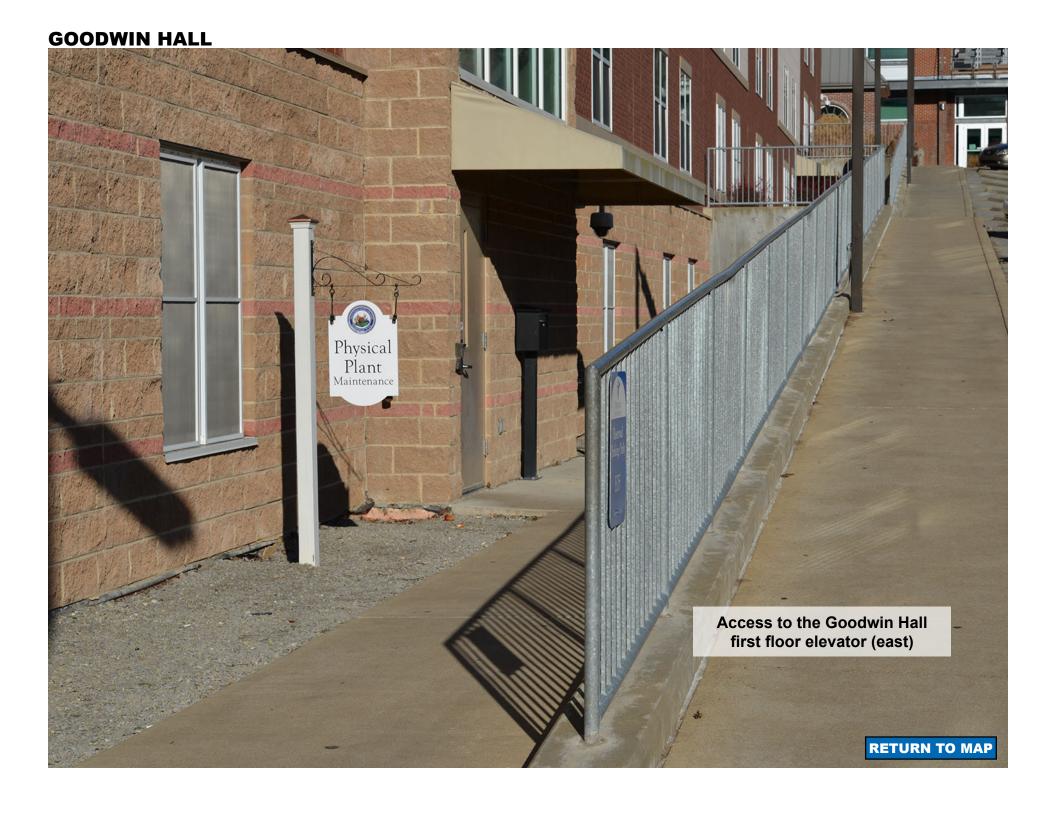

#### **HEFLIN ADMINISTRATION BUILDING**



Access to the main floor of the Administration Building



Access to the Administration Building/ Louis Bennett Hall elevator

#### **HEFLIN ADMINISTRATION BUILDING Access to Administration Building classrooms** 100, 101, & 102



#### **MOLLOHAN CAMPUS COMMUNITY CENTER Access to the Mollohan Campus Community Center second floor** (Mollohan's Restaurant, Rusty Musket, elevator) **RETURN TO MAP**





# **SCIENCE HALL**

Access to Science Hall first floor: Department of Science and Math, Computer Lab (SH 103), Classrooms (SH 107 & SH 108), Seminar Room (SH 110), and elevator

**RETURN TO MAP** 



#### **GOODWIN HALL** Access to the Goodwin Hall main lobby **RETURN TO MAP**



## PHYSICAL EDUCATION BUILDING Access to Physical Education Building exterior elevator



### **CLARK HALL Access to Clark Hall** classrooms B1, B2, B3, and B4







#### **ROBERT F. KIDD LIBRARY** Access to the Library & **Academic Success Center** (via accessible shuttle stop) **RETURN TO MAP**