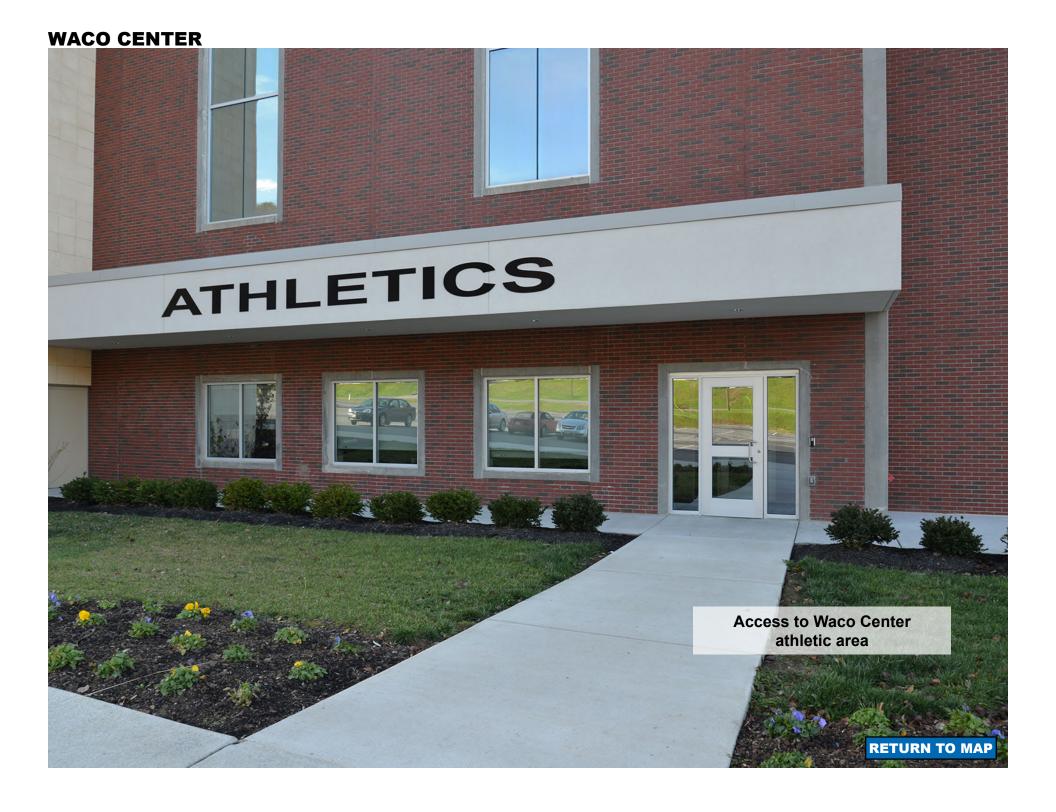

#### **HEFLIN ADMINISTRATION BUILDING**



Access to the main floor of the Administration Building



Access to the Administration Building/ Louis Bennett Hall elevator

#### **HEFLIN ADMINISTRATION BUILDING Access to Administration Building classrooms** 100, 101, & 102



#### **MOLLOHAN CAMPUS COMMUNITY CENTER Access to the Mollohan Campus Community Center second floor** (Mollohan's Restaurant, Rusty Musket, elevator) **RETURN TO MAP**





# **SCIENCE HALL**

Access to Science Hall first floor: Department of Science and Math, Computer Lab (SH 103), Classrooms (SH 107 & SH 108), Seminar Room (SH 110), and elevator

**RETURN TO MAP** 



#### **GOODWIN HALL** Access to the Goodwin Hall main lobby **RETURN TO MAP**



## PHYSICAL EDUCATION BUILDING Access to Physical Education Building exterior elevator



### **CLARK HALL Access to Clark Hall** classrooms B1, B2, B3, and B4







#### **ROBERT F. KIDD LIBRARY** Access to the Library & **Academic Success Center** (via accessible shuttle stop) **RETURN TO MAP**