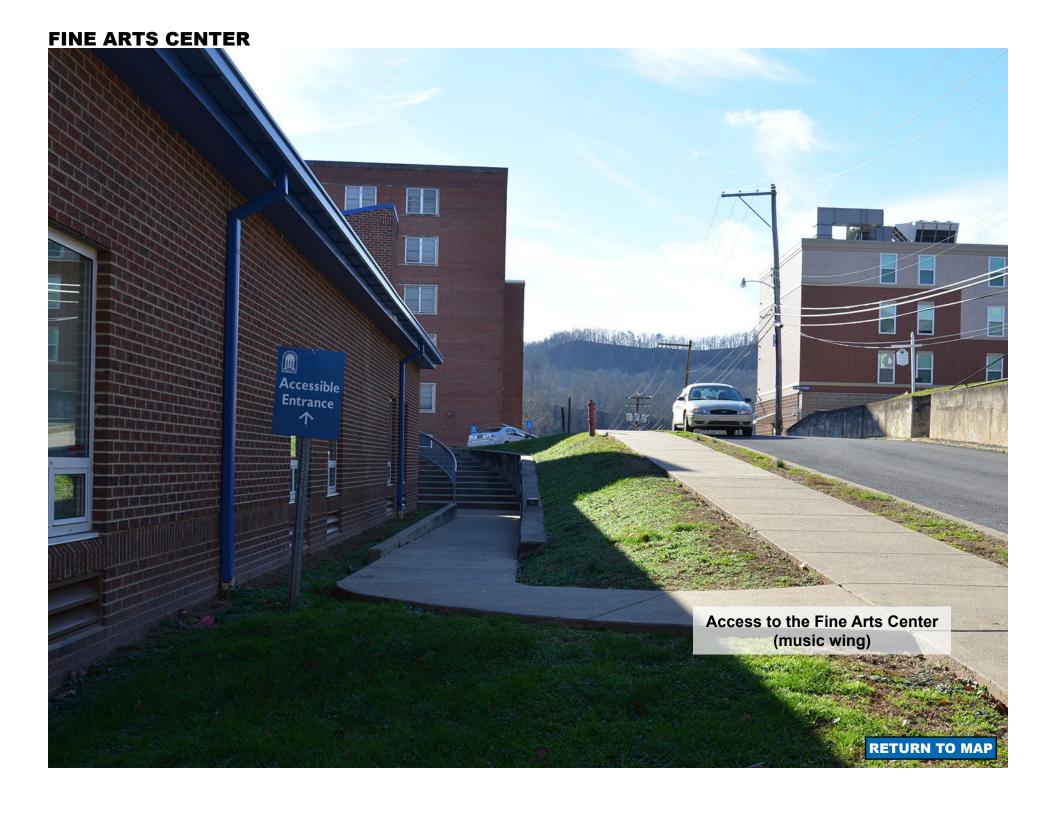

uilding



Access to the Administration Building/ Louis Bennett Hall elevator

#### **HEFLIN ADMINISTRATION BUILDING Access to Administration Building classrooms** 100, 101, & 102



#### **MOLLOHAN CAMPUS COMMUNITY CENTER Access to the Mollohan Campus Community Center second floor** (Mollohan's Restaurant, Rusty Musket, elevator) **RETURN TO MAP**





# **SCIENCE HALL**

Access to Science Hall first floor: Department of Science and Math, Computer Lab (SH 103), Classrooms (SH 107 & SH 108), Seminar Room (SH 110), and elevator

**RETURN TO MAP** 



#### **GOODWIN HALL** Access to the Goodwin Hall main lobby **RETURN TO MAP**



## PHYSICAL EDUCATION BUILDING Access to Physical Education Building exterior elevator



### **CLARK HALL Access to Clark Hall** classrooms B1, B2, B3, and B4







#### **ROBERT F. KIDD LIBRARY** Access to the Library & **Academic Success Center** (via accessible shuttle stop) **RETURN TO MAP**