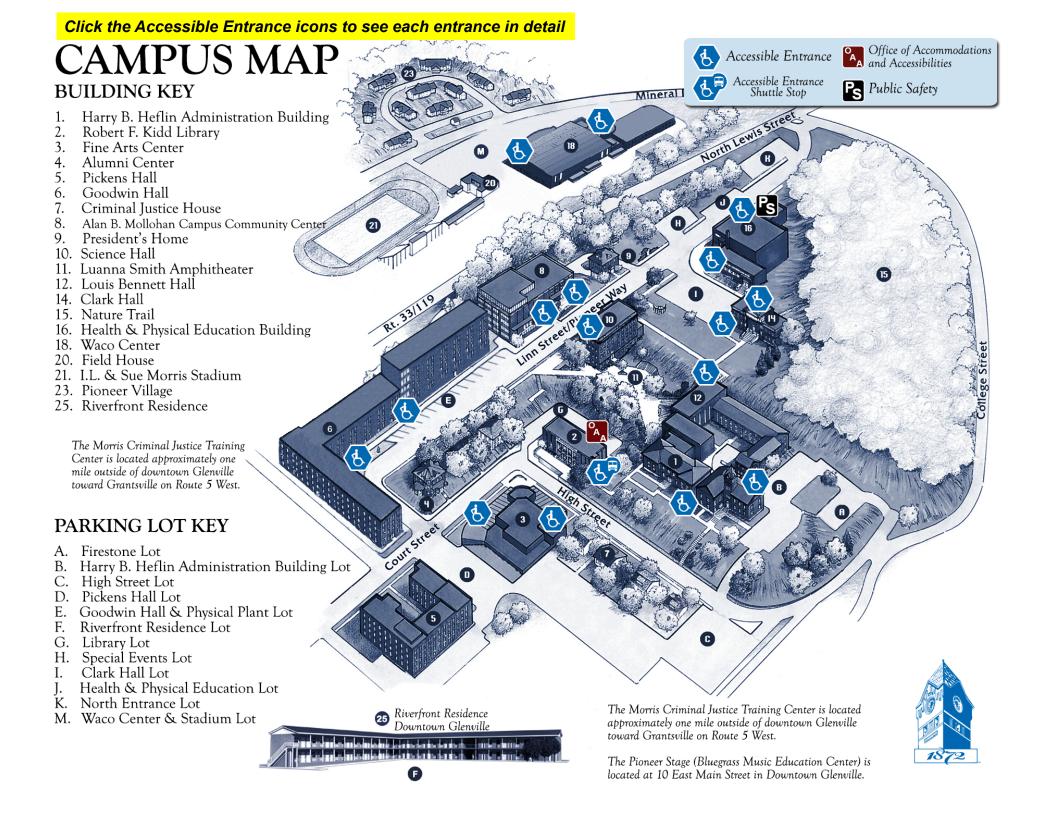

#### **HEFLIN ADMINISTRATION BUILDING**

Access to the main floor of the Administration Building

Access to the Administration Building/ Louis Bennett Hall elevator

#### **HEFLIN ADMINISTRATION BUILDING Access to Administration Building classrooms** 100, 101, & 102