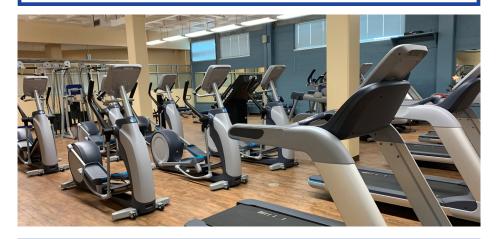

### **FITNESS CENTER**

#### GSU's Main Campus Alan B. Mollohan Campus Community Center lower level

Two free weight stations
30 Minute Circuit Workout Center

Precor cardio and fitness equipment

Queenax Functional Fitness Frame - "The Wall"

Smart TV in Group Fitness Studio - pull up your own workout!

Equipment includes: boxing gloves, kettlebells, stability balls, jump ropes, TRX bands, and dumbbells