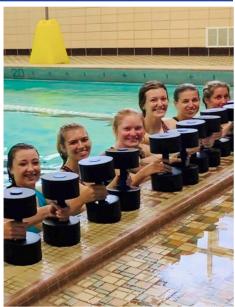

### **POOL**

GSU's Main Campus
Health & Physical Education Building
Enter at Public Safety side doors (near Parking Lot J)

35 laps (70 lengths) = 1 mile

25-yard heated tile pool

10' deep end and four lap lanes

## **AQUATIC GROUP FITNESS**

AQUASTRETCH: Mondays: 1:00-2:00PM AQUAROCK: Wednesdays: 4:30-5:30PM