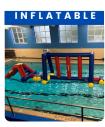

#### **INFLATABLE:**

For groups ages 9 and up. GSU's newest addition, "The Big Pioneer" is a 30' long floating obstacle course!