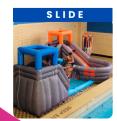

### PRICES

| # of SWIMMERS | STANDARD | SLIDE/<br>ROCKER/GYM | THEME | INFLATABLE |
|---------------|----------|----------------------|-------|------------|
| 1-30          | \$75     | \$125                | \$150 | \$250      |

### **STANDARD: SLIDE, ROCKER, OR GYM:**

GSU provides tables and chairs. All supplies (i.e.: food, plates, cups, napkins, etc.) are the responsibility of the person having the event.