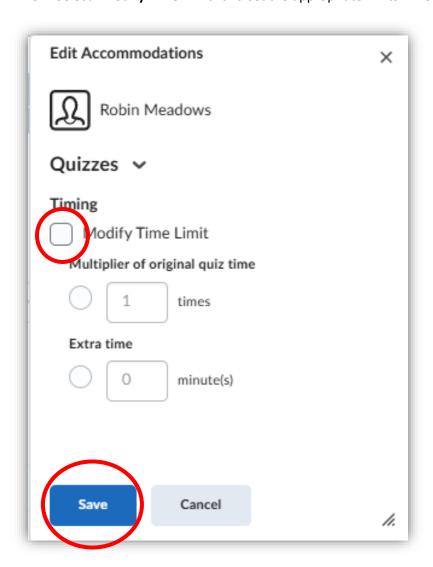

Glenville State College prepares and inspires students to be thoughtful, productive, engaged, and responsible citizens who contribute to the well-being of their community, state, nation, and world.

3. Select "Modify Time Limit" and set the appropriate limits. Then click "Save".