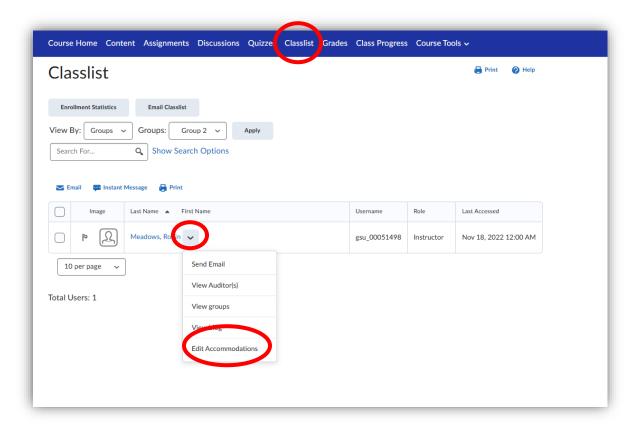

## You Can Set Accommodations for a Student for the Entire Semester.

- 1. Go to your "Classlist".
- 2. Select the drop down beside of the student you wish to make accommodations for and click "Edit Accommodations".