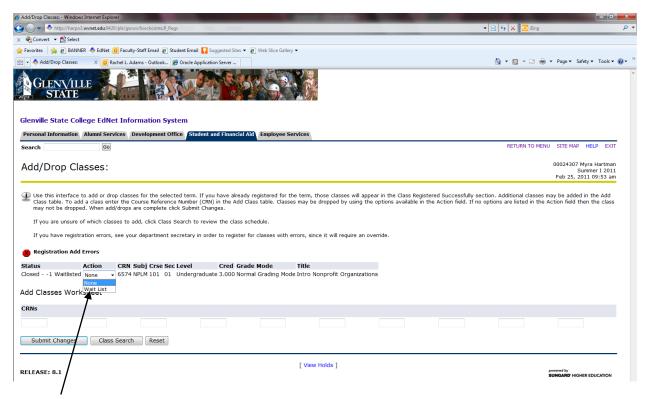

This screen shows you that the course is closed and the number of students on the waitlist. This student is the first person on the waitlist.

You MUST select from the drop down menu that you want to be added to the waitlist for this course.