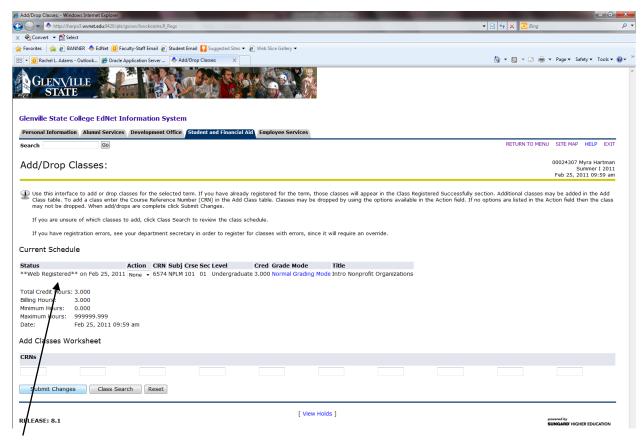

with a phone call to ensure that there were no issues with your registration.

| Academic Support Center             | Bridget Norman         | 304-462-6150 |
|-------------------------------------|------------------------|--------------|
| Department of Business              | Carol Goodrich         | 304-462-6250 |
| Department of Education             | Joanne Rutherford      | 304-462-6202 |
| Department of English               | Mindy Greathouse       | 304-462-6320 |
| Department of Fine Arts             | Sheri Skidmore         | 304-462-6340 |
| Department of Land Resources        | Crystal Murphy         | 304-462-6370 |
| Department of Science & Mathematics | Debra Starcher-Johnson | 304-462-6310 |
| Department of Social Science        | Marissa Fox            | 304-462-6280 |



This screen tells the student that they are registered for the class.