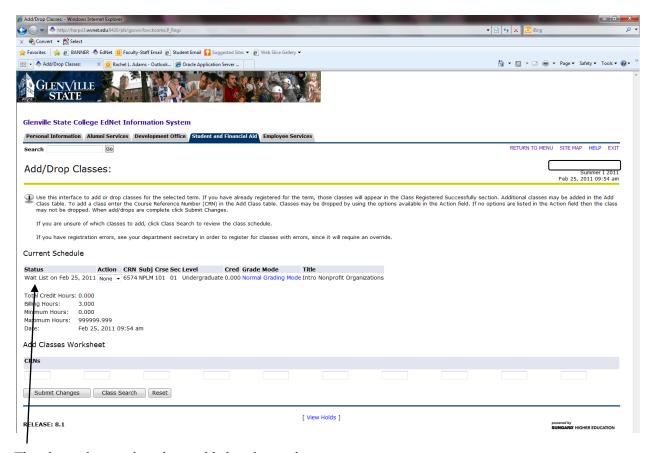

This shows that you have been added to the waitlist.

You will receive an email notification that there is space in the course and you are next on the list. You MUST check your email daily during registration. You MUST contact your department secretary to register for the course(s) within a 24 to 72 hour period. You are repsonsible for verifying your registration. If you choose to forward the email notification that you received it is highly recommended that you follow up with a phone call to ensure that there were no issues with your registration.