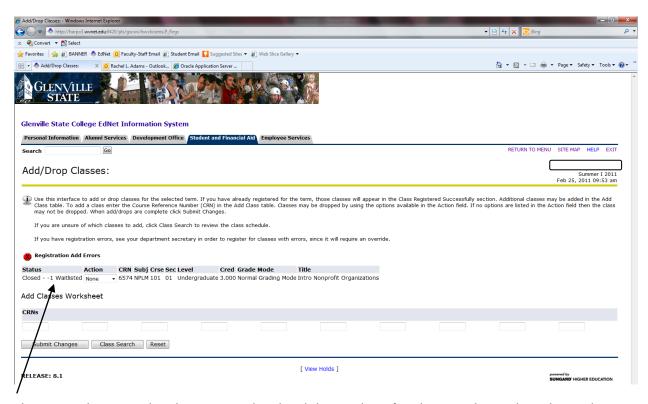

This screen shows you that the course is closed and the number of students on the waitlist. This student is the first person on the waitlist.

You MUST select from the drop down menu that you want to be added to the waitlist for this course.